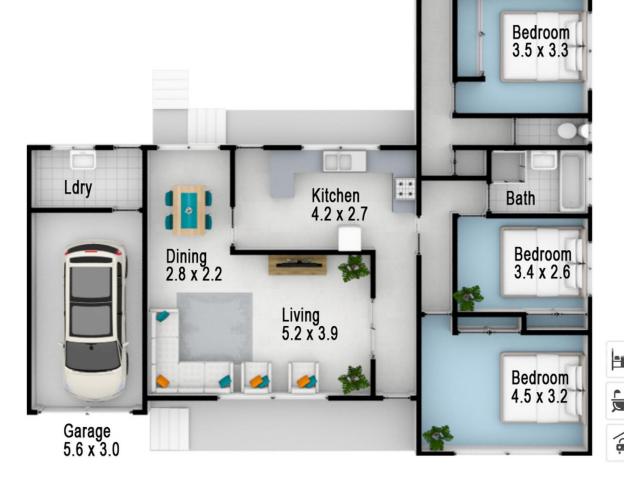

## 142 Excelsior Avenue, Castle Hill

Bedroom 4.5 x 2.9

Please note:

Floorplan measurements are a guide only.

All dimensions are approximate in their distance and volume.