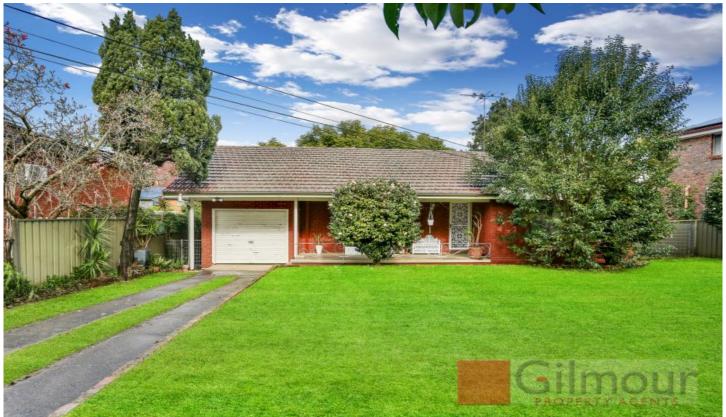

## 142 Excelsior Avenue Castle Hill NSW

\*Please note to wear a mask when inspecting the property\*

Looking for a big block with a 20.15m frontage, here it is!

Perfect for renovating & extending or knocking down & rebuilding!

Located within walking distance to Excelsior Primary School and Gilroy Catholic College is across the road . Its a

4 🖰 2 📛 1 🗬

**Price** : \$ 1,525,500 **Land Size** : 942 sqm

View: https://www.gilmour.com.au/sale/nsw/hills/c