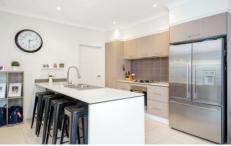

## Features include:

- Brand new carpet to be installed prior to tenancy
- Light filled, genuine king-sized master with ensuite and walk-in robe
- Ceiling fan to bedrooms for additional comfort
- 2 stylish bathrooms with downstairs powder room offer family functionality
- Stunning kitchen with 900mm gas cooktop & oven, tiled splash back, expansive bench tops & an abundance of