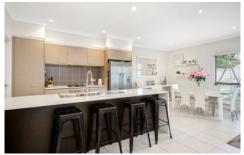

## Features include:

- Brand new carpet to be installed prior to tenancy
- Light filled, genuine king-sized master with ensuite and walk-in robe
- Ceiling fan to bedrooms for additional comfort
- 2 stylish bathrooms with downstairs powder room offer family functionality
- Stunning kitchen with 900mm gas cooktop & oven, tiled splash back, expansive bench tops & an abundance of