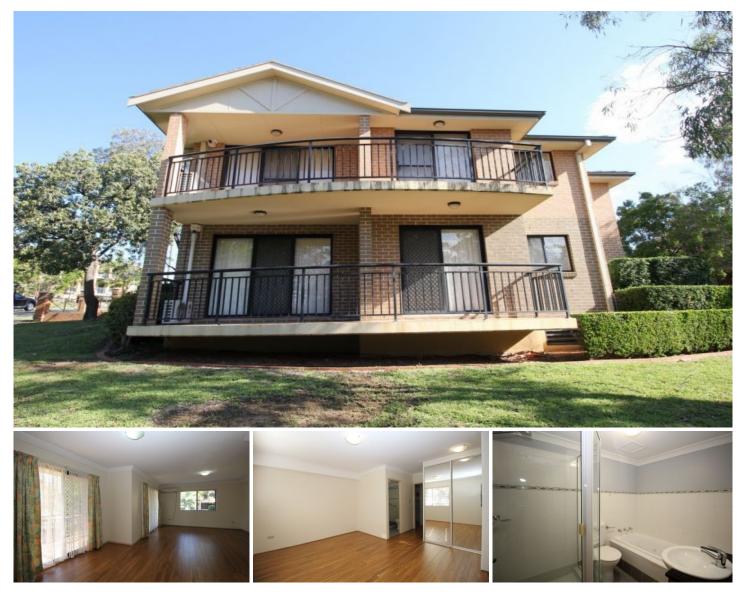

## 1/49-53 Dobson Crescent Baulkham Hills NSW

This great size, great location two bedroom unit located on the first floor in a security complex offers spacious bedrooms both with mirrored built-in, ensuite to master bedroom, timber look laminate flooring throughout, good size lounge and dining, neat and tidy kitchen with gas cooking, internal laundry, balcony and garage.

- -2 Spacious bedrooms both with mirrored built in wardrobes
- -Master bedroom with ensuite
- -Kitchen with plenty of cupboard space and gas cooking
- -Combined lounge and dining area
- Timber look laminate flooring throughout
- -Main bathroom with bathtub
- -Internal laundry
- -Well proportioned balcony
- -Single lock up garage