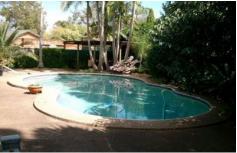

Tiled family room with split system air conditioner.

Family room opens to a small deck overlooking the fenced backyard.

Inground pool surrounded by tropical gardens, Cabana and garden shed.

All 3 bedrooms have built in robes, polished floor boards to 2 bedrooms.