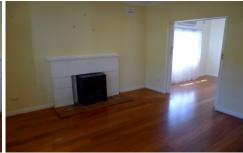

## Features include:

- Flexible floorplan with formal and informal living areas
- Three good size bedrooms, two with built-in robes
- Polished floorboards throughout, beautiful high ceilings
- Split system air-conditioner to living room
- Tidy bathroom with separate bathtub and shower
- Inviting kitchen with timber cabinetry and ample storage
- Fully fenced yards ideal for younger children
- Combined second bathroom/ laundry
- Fantastic size outdoor entertaining area overlooking yards