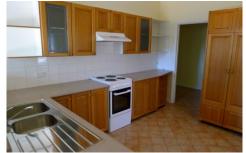

## Features include:

- Flexible floorplan with formal and informal living areas
- Three good size bedrooms, two with built-in robes
- Polished floorboards throughout, beautiful high ceilings
- Split system air-conditioner to living room
- Tidy bathroom with separate bathtub and shower
- Inviting kitchen with timber cabinetry and ample storage
- Fully fenced yards ideal for younger children
- Combined second bathroom/ laundry
- Fantastic size outdoor entertaining area overlooking yards