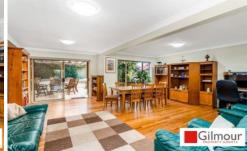

## Features include:

- Three good size bedrooms, two with built-in robes
- Ceiling fans to all bedrooms, split system air-con to master
- Sunbathed living area with fireplace, aircon and plantation shutters
- Galley style kitchen with ample storage, walk-in pantry, and servery window
- Polished timber floorboards to all living areas
- Tidy bathroom with separate bathtub and shower