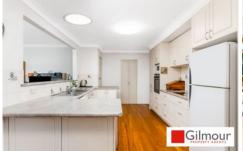

## Features include:

- Three good size bedrooms, two with built-in robes
- Ceiling fans to all bedrooms, split system air-con to master
- Sunbathed living area with fireplace, aircon and plantation shutters
- Galley style kitchen with ample storage, walk-in pantry, and servery window
- Polished timber floorboards to all living areas
- Tidy bathroom with separate bathtub and shower