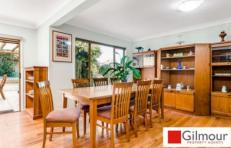

## Features include:

- Three good size bedrooms, two with built-in robes
- Ceiling fans to all bedrooms, split system air-con to master
- Sunbathed living area with fireplace, aircon and plantation shutters
- Galley style kitchen with ample storage, walk-in pantry, and servery window
- Polished timber floorboards to all living areas
- Tidy bathroom with separate bathtub and shower