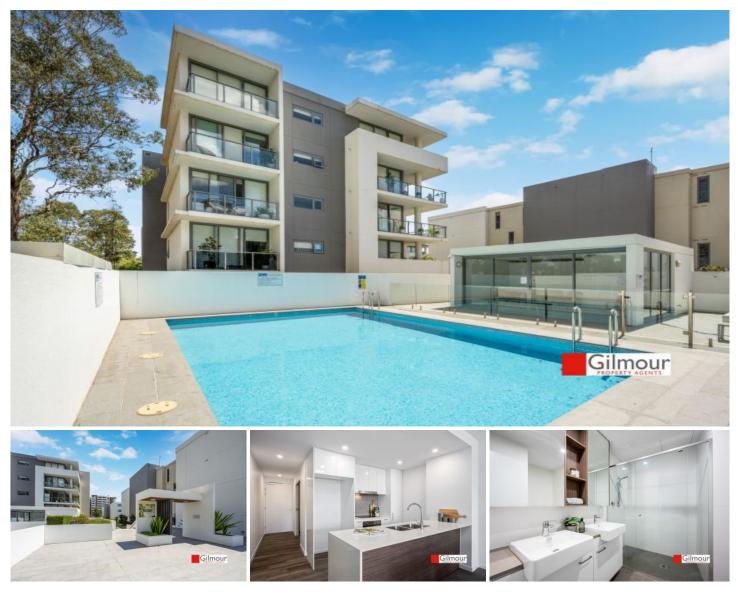

## 2/1 Lucinda Avenue Norwest NSW

This stylish and modern ground floor apartment offers two bedrooms plus a separate study, open plan living and quality finishes throughout situated in an ultra-convenient location only moments to amenities.

Features include:

-Two good size bedrooms with built in robes plus full separate study

- Spacious light filled lounge and dining with high ceilings flowing off the kitchen to outdoors

- Kitchen complete with stone benchtops and stainless-steel appliances including a dishwasher

- Large doors open onto private courtyard capturing a northerly aspect

- Two bathrooms fitted with quality fixtures, ensuite with dual vanity

View : https://www.gilmour.com.au/lease/nsw/hills/norwe st/residential/apartment/7076250