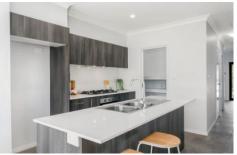

## Features include:

- Four queen size bedrooms all with built-ins
- Master bedroom with walk-in robe and ensuite
- Ducted air conditioning throughout
- Stone benchtop to Kitchen with pantry & 600mm Westinghouse Appliances
- Ceramic Tiling to Entry, Kitchen, Dining & Alfresco
- Main bathroom with separate bathtub and shower
- Ample storage throughout, guest toilet downstairs
- Undercover alfresco dining with gas point and ceiling fan