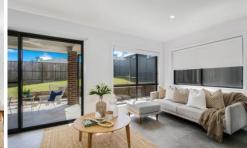

## 10 Pony Street Box Hill NSW

This welcoming and stylish family home is ready to move in! From a spacious entry foyer to its cleverly divided living zones, this home merges style and sensible practicality and presents the perfect balance between space, light, form, and function.?

## Features include:

- Four queen size bedrooms all with built-ins
- Master bedroom with walk-in robe and ensuite
- Ducted air conditioning throughout
- Stone benchtop to Kitchen with pantry & 600mm Westinghouse Appliances
- Ceramic Tiling to Entry, Kitchen, Dining & Alfresco
- Main bathroom with separate bathtub and shower
- Ample storage throughout, guest toilet downstairs
- Undercover alfresco dining with gas point and ceiling fan