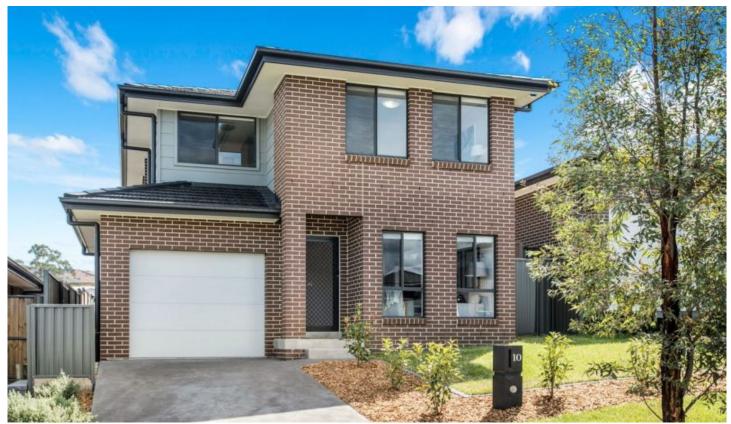

## 10 Pony Street Box Hill NSW

This welcoming and stylish family home is ready to move in! From a spacious entry foyer to its cleverly divided living zones, this home merges style and sensible practicality and presents the perfect balance between space, light, form, and function.?

## Features include:

- Four queen size bedrooms all with built-ins
- Master bedroom with walk-in robe and ensuite
- Ducted air conditioning throughout
- Stone benchtop to Kitchen with pantry & 600mm Westinghouse Appliances
- Ceramic Tiling to Entry, Kitchen, Dining & Alfresco
- Main bathroom with separate bathtub and shower
- Ample storage throughout, guest toilet downstairs
- Undercover alfresco dining with gas point and ceiling fan