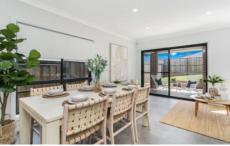

## 10 Pony Street Box Hill NSW

This welcoming and stylish family home is ready to move in! From a spacious entry foyer to its cleverly divided living zones, this home merges style and sensible practicality and presents the perfect balance between space, light, form, and function.?

## Features include:

- Four queen size bedrooms all with built-ins
- Master bedroom with walk-in robe and ensuite
- Ducted air conditioning throughout
- Stone benchtop to Kitchen with pantry & 600mm Westinghouse Appliances
- Ceramic Tiling to Entry, Kitchen, Dining & Alfresco
- Main bathroom with separate bathtub and shower
- Ample storage throughout, guest toilet downstairs
- Undercover alfresco dining with gas point and ceiling fan