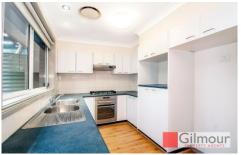

flexibility in how you wish to use the space

- The kitchen offers gas cooking and modern stainless steel appliances