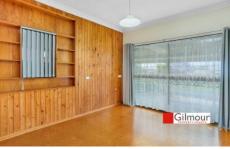

- Timber built ins throughout for storage and easy to keep clean cork flooring and tiles.
- Basic electric kitchen facilities combined with laundry tub and space for your washing machine and fridge.
- Compact bathroom with shower only.
- Large wardrobe to bedroom
- Street parking in a quiet neighbourhood
- Water usage included.
- Outdoor undercover area also.