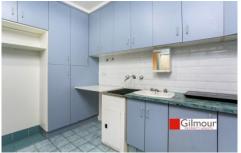

- Timber built ins throughout for storage and easy to keep clean cork flooring and tiles.
- Basic electric kitchen facilities combined with laundry tub and space for your washing machine and fridge.
- Compact bathroom with shower only.
- Large wardrobe to bedroom
- Street parking in a quiet neighbourhood
- Water usage included.
- Outdoor undercover area also.