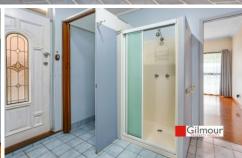

- Timber built ins throughout for storage and easy to keep clean cork flooring and tiles.
- Basic electric kitchen facilities combined with laundry tub and space for your washing machine and fridge.
- Compact bathroom with shower only.
- Large wardrobe to bedroom
- Street parking in a quiet neighbourhood
- Water usage included.
- Outdoor undercover area also.