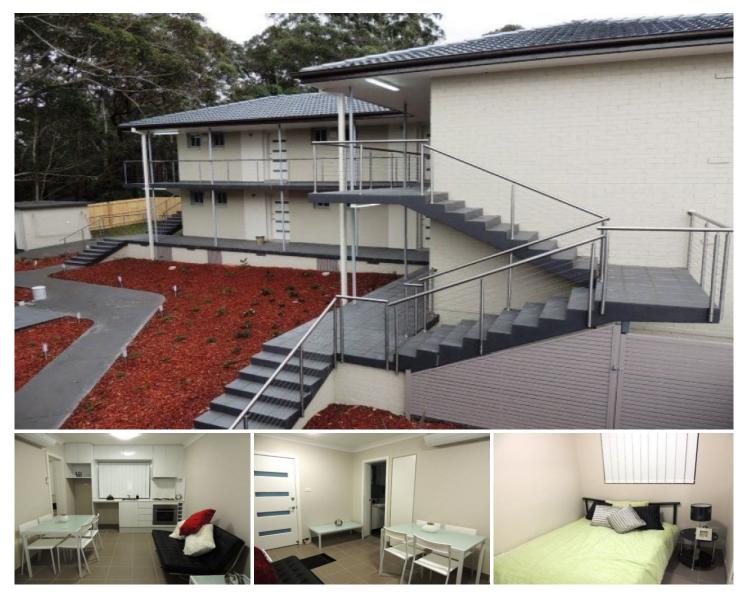

## 8/139 Evans Road Dundas Valley NSW

Small boutique development of 16 studio style apartments located in Dundas Valley ideal for single accommodation and small pet friendly.

- Open plan living/dining area

- Separate bedroom with built-in robe and gloss polyurethane finish doors.

- Modern polyurethane kitchen with stone bench top.
- Stainless steel appliances and soft close doors/drawers.
- Modern bathroom with semi frameless shower screen.
- Internal laundry with washing machine included.
- Samsung split system air conditioner
- Tiled floors throughout
- Landscaped gardens with communal sheltered seating area and outdoor
- lighting
- Perfect location with bus service at the front door, a short