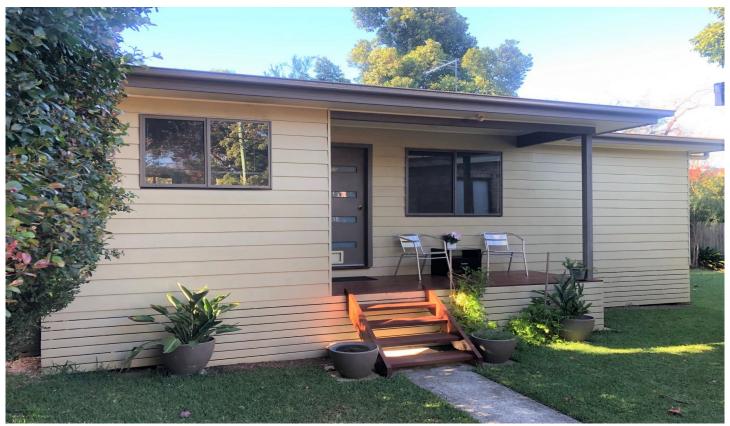

## 11a Keswick Avenue Castle Hill NSW

This immaculately presented granny-flat nestled in a quiet cul-de-sac location features the following:

- Combined lounge and dining room with air-conditioning
- Modern kitchen with plenty of storage space
- Good size bedroom
- Combined kitchen and laundry with clothes dryer and washing machine
- Shared yard & your own driveway parking
- Water, electricity, gas and garden maintenance included
- Perfectly suited for a couple or single professionals

This granny-flat boasts easy access to all amenities including Stocklands Baulkham Hills, Castle Towers Shopping Centre, Castle Hill Metro Station and many other amenities.