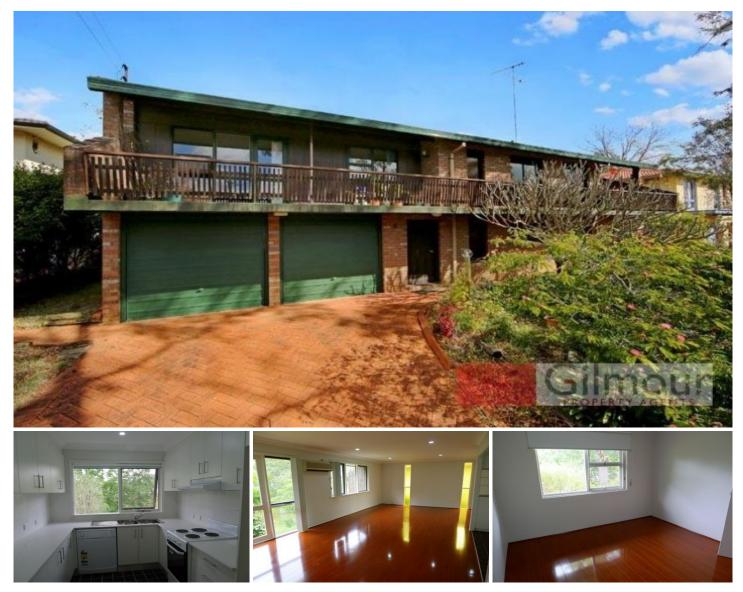

## 6 Coonardoo Place Castle Hill NSW

Set on the high side of a quiet and leafy cul-de-sac. Boasting total six bedroom with generous master bedroom with complimented by balcony access.

Features includes:

- \* Modern kitchen with electric cooking and dishwasher
- \* Neutral colours throughout
- \* Beautiful, polished floorboards to living/dining areas
- \* Three generously sized bedrooms upstairs
- \* Split air conditioning
- \* Large yard
- \* Double lock up garage

Located in enviable proximity to all Castle Hill has to offer including Castle Hill Public & Castle Hill High, Castle Towers, public transport and local clubs. For more details, contact the team at Gilmour Property Agents on 9899 3311