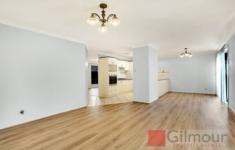

- Spacious sun filled living/family room facing North East, with timber floorboards leading to private fully secure back yard.
- Separate formal lounge and dining or study with new timber floorboards
- Galley style kitchen, with tiled floors and gas cooking.
- Upstairs has new carpet throughout
- Ducted air conditioning
- Generous sized 4 bedrooms, 3 with built-ins, main with ensuite and walk in robe
- Double garage with internal access, a short drive to local shops, M2/M7