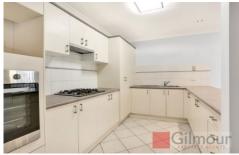

- Spacious sun filled living/family room facing North East, with timber floorboards leading to private fully secure back yard.
- Separate formal lounge and dining or study with new timber floorboards
- Galley style kitchen, with tiled floors and gas cooking.
- Upstairs has new carpet throughout
- Ducted air conditioning
- Generous sized 4 bedrooms, 3 with built-ins, main with ensuite and walk in robe
- Double garage with internal access, a short drive to local shops, M2/M7