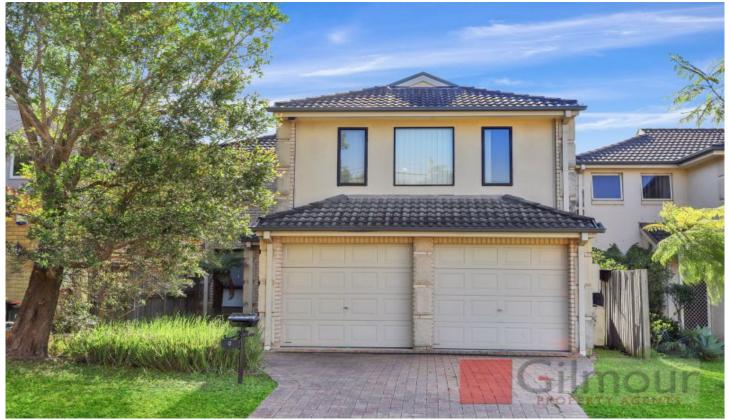

## 6 Myee Crescent Baulkham Hills NSW

This two level brick house is situation in the popular Astoria Gardens community, close to the Bella Vista border and with only a short distance to shops, buses and Metro train station. Offering:-

- Spacious sun filled living/family room facing North East, with timber floorboards leading to private fully secure back yard.
- Separate formal lounge and dining or study with new timber floorboards
- Galley style kitchen, with tiled floors and gas cooking.
- Upstairs has new carpet throughout
- Ducted air conditioning
- Generous sized 4 bedrooms, 3 with built-ins, main with ensuite and walk in robe
- Double garage with internal access, a short drive to local shops, M2/M7