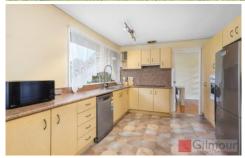

## Features include:

- Large L-shaped living/ dining room
- Floor to ceiling tiled bathroom with separate bath tub
- Fully fenced low maintenance yards with shed
- Open plan kitchen with dishwasher and updated appliances