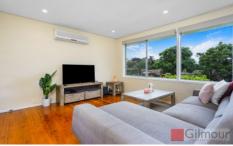

## Features include:

- Large L-shaped living/ dining room
- Floor to ceiling tiled bathroom with separate bath tub
- Fully fenced low maintenance yards with shed
- Open plan kitchen with dishwasher and updated appliances