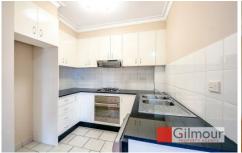

## Offering the following:

- Two great sized bedrooms master with walk-in wardrobe, built-in to second
- Ensuite bathroom plus full main bathroom with tub
- Modern kitchen with stainless steel appliances including dishwasher and gas cooking
- Floorboards throughout
- Open plan living and dining area with access to private balcony overlooking