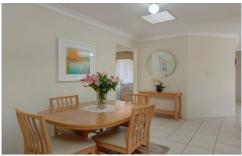

- Separate formal lounge and dining room
- 3 double bedrooms all with built in robes
- Master bedroom with en-suite and bay window
- Modern kitchen including gas cooking
- Family room leads to sun-filled paved courtyard with additional grassed area
- Laundry with external access and 3rd toilet
- Double lock up garage with remote door
- Split system air conditioning and gas supply to building