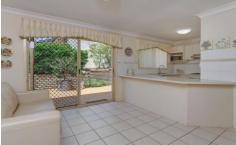

- Separate formal lounge and dining room
- 3 double bedrooms all with built in robes
- Master bedroom with en-suite and bay window
- Modern kitchen including gas cooking
- Family room leads to sun-filled paved courtyard with additional grassed area
- Laundry with external access and 3rd toilet
- Double lock up garage with remote door
- Split system air conditioning and gas supply to building