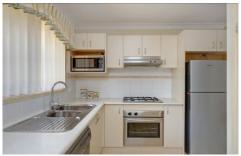

- Separate formal lounge and dining room
- 3 double bedrooms all with built in robes
- Master bedroom with en-suite and bay window
- Modern kitchen including gas cooking
- Family room leads to sun-filled paved courtyard with additional grassed area
- Laundry with external access and 3rd toilet
- Double lock up garage with remote door
- Split system air conditioning and gas supply to building