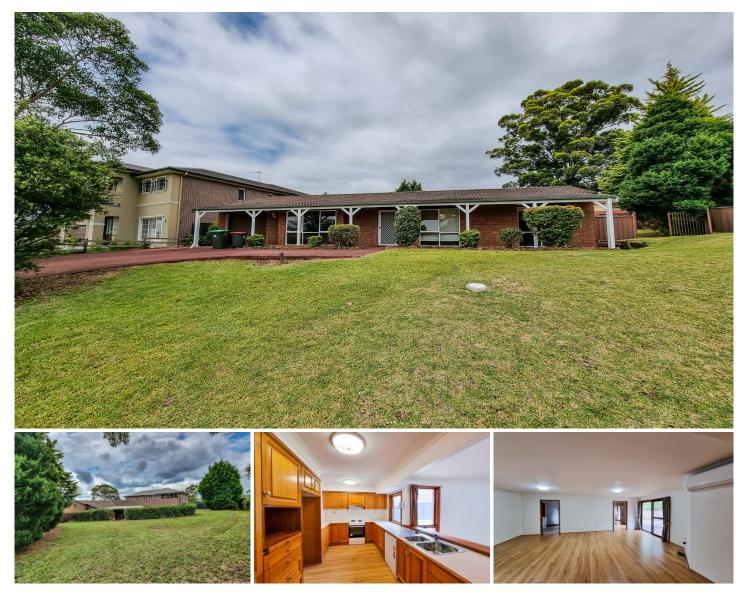

## 19 Colosseum Crescent Baulkham Hills NSW

Located on a peaceful, quiet street and within easy walking distance to the popular Matthew Pearce Public School, this family home offers a flexible floor plan, spacious interiors, fantastic size yard ideal for children, and located within one of Baulkham Hills most convenient yet tightly held pockets.

## Features include:

- Four fantastic size bedrooms all with built-in robes
- Main bedroom with ensuite and views to the yards
- Oversized open plan living/ dining room
- Separate rumpus room to front of property
- Gourmet kitchen with ample storage and dishwasher
- Family bathroom with separate bath tub and shower
- Fully fenced, levelled yards ideal for children
- Large undercover entertaining area
- Split system air-conditioner to living/ dining