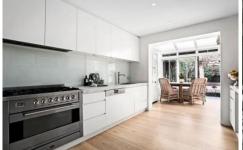

## Features:

- Luxurious interiors include formal lounge/dining
- Flow to rear court garden oasis, upper level balcony
- Chef's marble/gas kitchen adjoins casual meals space
- Three large bedrooms
- -Master bedroom with ensuite
- -Sunroom/study
- Natural carpet, marble fireplace
- Air conditioning