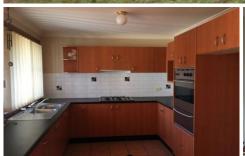

## Features include:

- Recently painted Four bedroom family home
- Featuring ensuite and walk in rob to the main bedroom, and built ins to other

rooms

- Main bathroom with separate toilet.
- Formal lounge, kitchen with gas cooktop overlooking the tiled family/ meals area
- Fenced rear yard and double lock up garage with internal access and remote