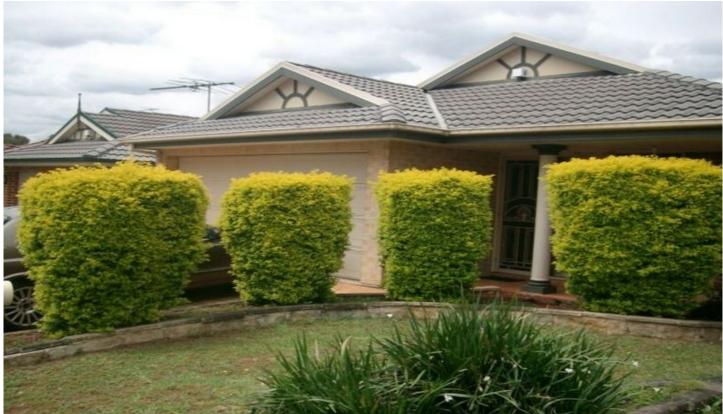

## 18 Sorrento Drive Glenwood NSW

## Features include:

- Recently painted Four bedroom family home
- Featuring ensuite and walk in rob to the main bedroom, and built ins to other

rooms

- Main bathroom with separate toilet.
- Formal lounge, kitchen with gas cooktop overlooking the tiled family/ meals area
- Fenced rear yard and double lock up garage with internal access and remote