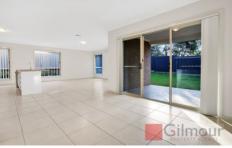

## Features include:

- Tiled downstairs and carpeted upstairs
- Large open plan living and dining space leading onto outdoor entertaining space
- Private covered entertaining area flowing to manicured gardens
- Modern galley style kitchen with quality finishes, gas cooking, dishwasher, and stainless steel appliances
- Separate study room downstairs
- Living area and all bedrooms have split system air conditioning.
- Upstairs has good size extra rumpus area
- Four good size bedrooms, all with robes.