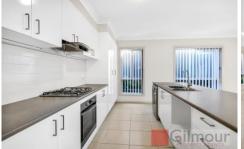

## Features include:

- Tiled downstairs and carpeted upstairs
- Large open plan living and dining space leading onto outdoor entertaining space
- Private covered entertaining area flowing to manicured gardens
- Modern galley style kitchen with quality finishes, gas cooking, dishwasher, and stainless steel appliances
- Separate study room downstairs
- Living area and all bedrooms have split system air conditioning.
- Upstairs has good size extra rumpus area
- Four good size bedrooms, all with robes.