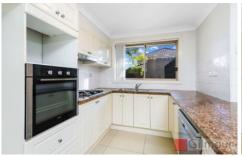

## Features include:

- Five double size bedrooms
- Master bedroom with ensuite and built-in wardrobe
- Modern kitchen with quality finishes, gas cooking, dishwasher, stone bench and stainless steel appliances
- Large open plan living and dining space leading onto outdoor entertaining space
- Private covered entertaining area with manicured gardens
- Ducted air-conditioning
- Access to swimming pool, club house, full sized tennis