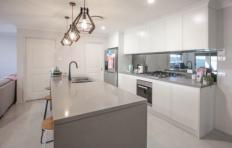

- formal lounge
- family room
- Ducted air conditioning
- Double garage with auto doors and internal access
- Ensuite to main bedroom
- Upgraded kitchen with stainless appliances.
- alarm
- built in robes
- covered entertaining area