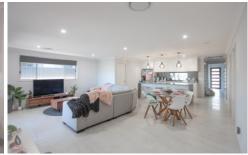

- formal lounge
- family room
- Ducted air conditioning
- Double garage with auto doors and internal access
- Ensuite to main bedroom
- Upgraded kitchen with stainless appliances.
- alarm
- built in robes
- covered entertaining area