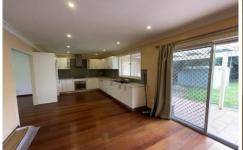

Floating timber floors throughout house 3 bedrooms all with built in robes Split system air conditioner in living room Large electric kitchen with adjoining meal area Family bathroom with separate toilet Covered back deck overlooking fenced yard Off street parking