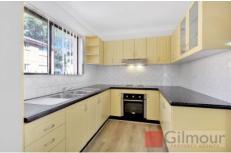

## Features include:

- Freshly painted with brand new floorboards throughout
- Positioned on level one in a security complex with intercom system
- Two fantastic size bedrooms, both with built-in wardrobes
- Fully tiled bathroom with bathtub and shower
- Large balcony with Northern aspect and beautiful garden views