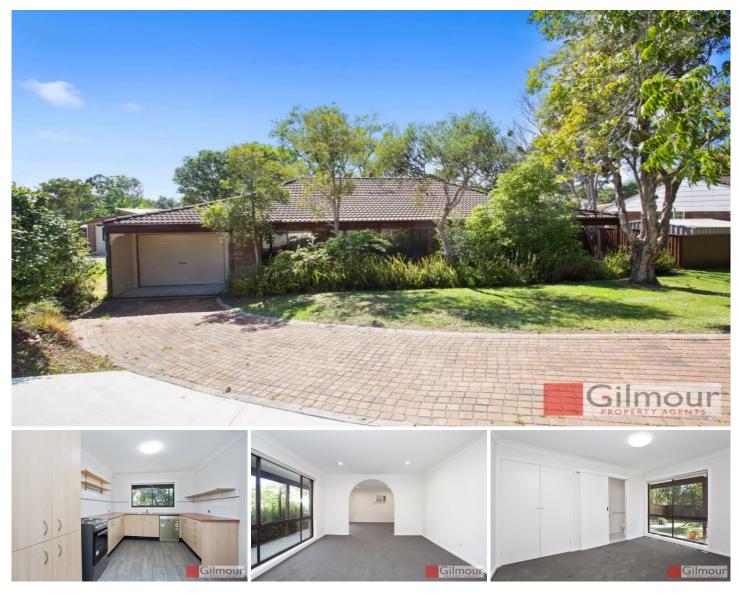

## 88 Showground Road Castle Hill NSW

Located in the heart of what Castle Hill has to offer, is this single level three bedroom home boasting comfort and convenience located all within a short walk to your major amenities including, local Bus Stops, Castle Hill High School, Castle Towers and health facilities. Split system air conditioners installed to each bedroom.

Features include:

- Master bedroom with ensuite bathroom
- Full main bathroom with bath tub
- Separate lounge and dining areas
- Kitchen with quality appliances, electric cooking and dishwasher
- Fenced yards
- Air conditioners Installed
- Single lock up garage and ample off street parking