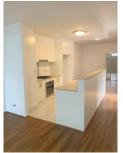

## Featuring the following:

- Positioned on ground floor with gated grassed courtyard
- A spacious open plan living area with air-conditioner
- Floorboards throughout
- Modern gas kitchen with CaesarStone bench-tops & dishwasher
- Two spacious bedrooms, each with built-in wardrobe
- Main with ensuite bathroom and air-conditioner
- Oversized tiled rumpus room which can be used as a storage, entertainment room or study
- Undercover huge double lock up garage
- Gated complex with access to swimming pool, tennis court and BBQ area