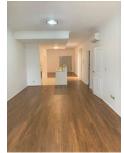

## Featuring the following:

- Positioned on ground floor with gated grassed courtyard
- A spacious open plan living area with air-conditioner
- Floorboards throughout
- Modern gas kitchen with CaesarStone bench-tops & dishwasher
- Two spacious bedrooms, each with built-in wardrobe
- Main with ensuite bathroom and air-conditioner
- Oversized tiled rumpus room which can be used as a storage, entertainment room or study
- Undercover huge double lock up garage
- Gated complex with access to swimming pool, tennis court and BBQ area