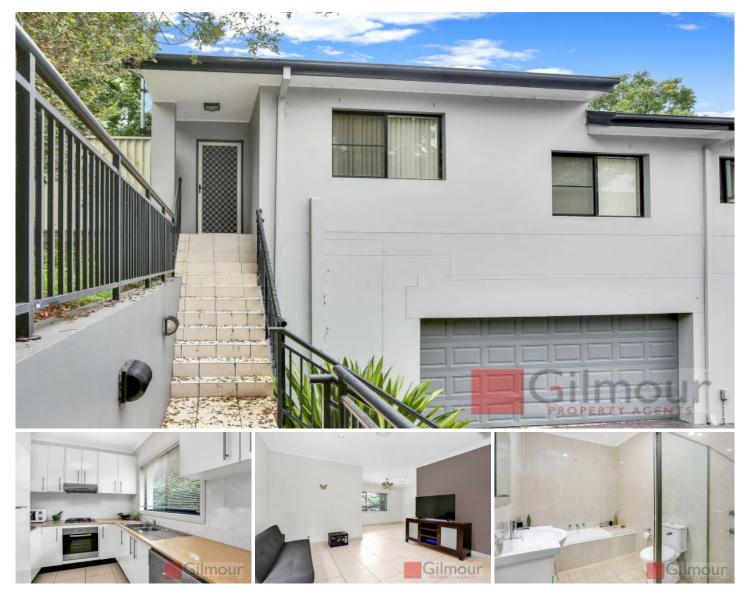

## 6/36-38 Watkins Road Baulkham Hills NSW

Located in the heart of Baulkham Hills this spacious double storey townhouse with high ceilings accommodates 3 bedrooms in a boutique complex, master bedroom with ensuite, built-in robes in all bedrooms and floorboards, open plan living space with tiled floor, modern kitchen with gas appliances and dishwasher, ducted air conditioning, law maintenance yard, double automatic lock up garage and much more.

- 3 good size bedrooms
- Master bedroom with ensuite
- Built-in robes in all bedrooms
- Tiled flooring downstairs, floor boards in bedrooms
- Modern kitchen with stainless steel appliances, Caesar stone benches and gas cooking
- Open plan living space that looks out onto spacious entertaining deck