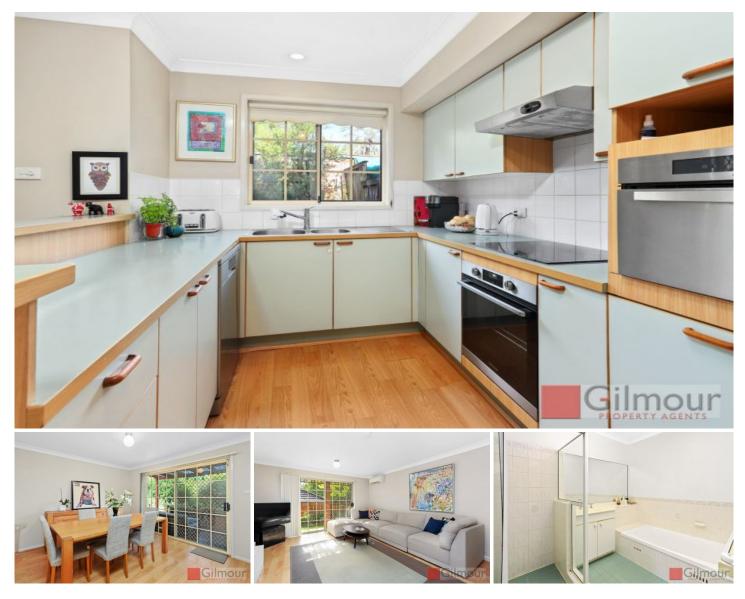

## 2/52 Old Castle Hill Road Castle Hill NSW

This lovely townhouse is set in the heart of Castle Hill and is ideal for tenants seeking a low maintenance lifestyle combined with easy access to amenities. With a fresh coat of paint, new carpet and a range of upgrades, this prominent townhouse has a flexible floor plan that you will love and the location that gives you both convenience & privacy.

## Features include:

- Well-sized master bedroom with ensuite bathroom and mirror built in robe.

- Two other bedrooms with mirror wardrobe space
- Split system air conditioners to living and master bedroom
- Large living area downstairs.
- Separate family room / formal dining off kitchen