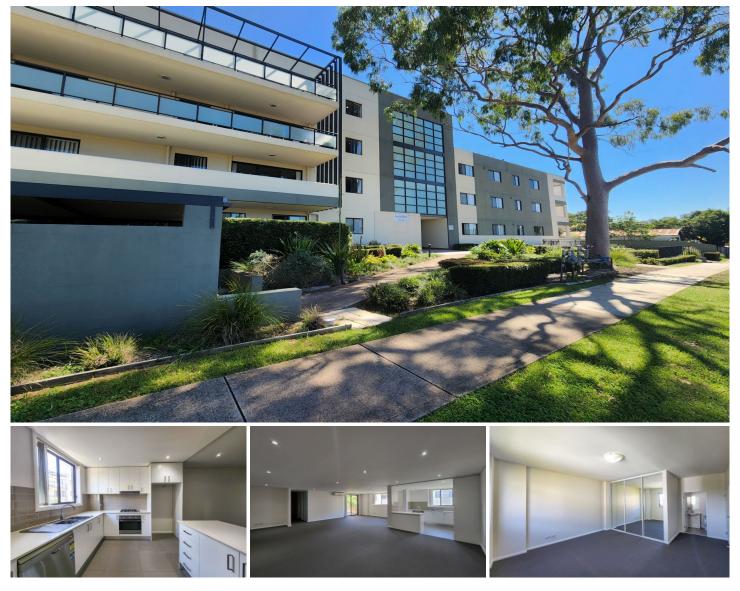

## 25/18 Murray Street Northmead NSW

This welcoming and sun drenched apartment promises a convenient lifestyle and comfort in a prized locale. Freshly painted with brand new carpet throughout, this property is generously proportioned inside and out and offers a multitude of luxuries. Centrally positioned for the utmost convenience, and only moments to local shops, eateries, and transport, it enjoys an unbeatable location in the heart of Northmead.

Features include:

- Freshly painted with brand new carpet throughout
- Open plan gourmet kitchen with gas cooking and dishwasher
- Fully tiled bathroom with bathtub and shower
- Two fantastic size bedrooms both with built-in robes
- Ensuite to master bedroom