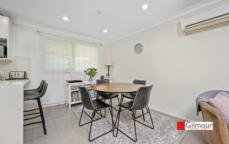

## At a glance:

- Three large bedrooms with a mirrored built-in wardrobe in the main
- Spacious lounge and dining rooms
- Split system air conditioning, downlights throughout

3 📭 1 🖺 3 🗬

**Price** : \$ 1,880,000 **Land Size** : 929 sgm