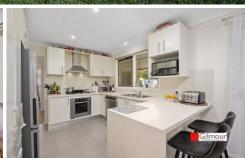

## At a glance:

- Three large bedrooms with a mirrored built-in wardrobe in the main
- Spacious lounge and dining rooms
- Split system air conditioning, downlights throughout

3 📭 1 🖺 3 🗬

**Price** : \$ 1,880,000 **Land Size** : 929 sgm