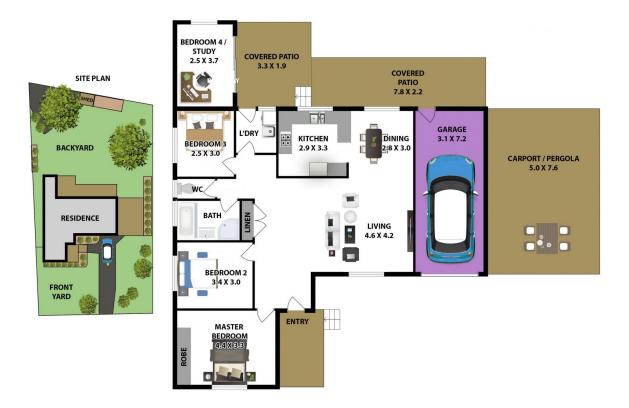

## 43 Peel Road Baulkham Hills NSW

Proudly presenting this amazing opportunity to secure a perfectly positioned family home on a large, regular-shaped 929.5sqm parcel of land with no easements in the Matthew Pearce Public School catchment.

This property's prime location, generous land size and frontage suggest amazing opportunities such as building a granny flat (STCA) or you can simply leave it as it is and enjoy the amazing space in the backyard for the kids to play.

## At a glance:

- Three large bedrooms with a mirrored built-in wardrobe in the main
- Spacious lounge and dining rooms
- Split system air conditioning, downlights throughout

3 📭 1 🖺 3 🗬

**Price** : \$ 1,880,000 **Land Size** : 929 sgm