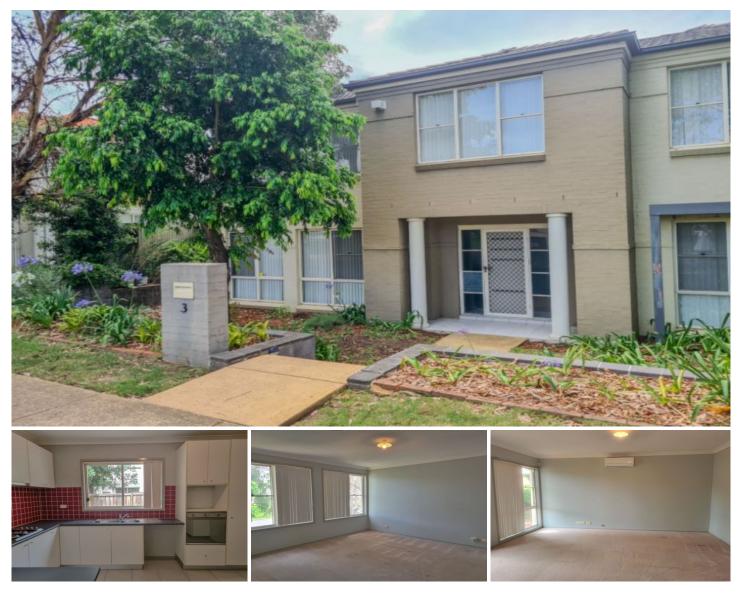

## 3 Keirle Road Kellyville Ridge NSW

This idyllic family home presents itself as the ideal choice for those looking to upgrade and still enjoy all the low maintenance aspects and convenience that this property has to offer.

Features include:

- Flexible floorplan with formal and informal living areas
- Four bedrooms all with built-in robes and ensuite to master
- Ducted air conditioning upstairs
- Split system air conditioner to living and dining room
- Modern open plan kitchen with gas cooking
- Fully fenced yards ideal for younger children
- Study downstairs which can be used as an optional fifth bedroom
- Undercover entertaining area to rear of property