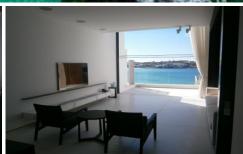

## Features include:

- Property comes fully furnished with high end quality furniture
- Keyless entry and lift access to upper levels
- Drenched in natural sunlight throughout
- Luxurious open plan living/ dining with uninterrupted views
- Entertainers' galley style kitchen with marble benches