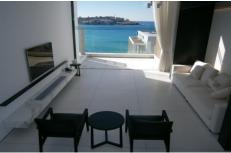

## Features include:

- Property comes fully furnished with high end quality furniture
- Keyless entry and lift access to upper levels
- Drenched in natural sunlight throughout
- Luxurious open plan living/ dining with uninterrupted views
- Entertainers' galley style kitchen with marble benches