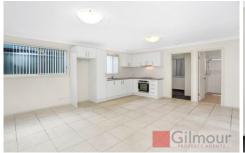

## 22a Kareela Road Baulkham Hills NSW

Ideal home for singles or couples with your own private entry. Featuring:

- both bedrooms with mirrored built-ins
- large lounge/dining with reverse cycle split system air conditioning
- stylish kitchen with loads of cupboard space including pantry
- modern tiled bathroom
- internal laundry
- low maintenance courtyard
- large single carport and extra parking available in driveway