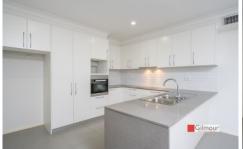

- Open plan layout integrates lounge, dining and kitchen zones
- Expansive north facing ground floor courtyard drenched in abundant sunshine
- Immaculate kitchen features host of stainless appliances
- Two enormous bedrooms, both appointed with built-in wardrobes
- Master bedroom complete with ensuite
- Large main bathroom fitted with sleek floor-to-ceiling tiles
- Internal laundry, ducted air conditioning
- Secure car space adjoined by a storage area