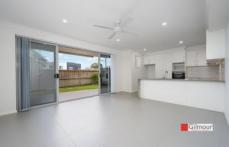

- Open plan layout integrates lounge, dining and kitchen zones
- Expansive north facing ground floor courtyard drenched in abundant sunshine
- Immaculate kitchen features host of stainless appliances
- Two enormous bedrooms, both appointed with built-in wardrobes
- Master bedroom complete with ensuite
- Large main bathroom fitted with sleek floor-to-ceiling tiles
- Internal laundry, ducted air conditioning
- Secure car space adjoined by a storage area