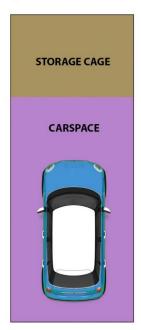

- Open plan layout integrates lounge, dining and kitchen zones
- Expansive north facing ground floor courtyard drenched in abundant sunshine
- Immaculate kitchen features host of stainless appliances
- Two enormous bedrooms, both appointed with built-in wardrobes
- Master bedroom complete with ensuite
- Large main bathroom fitted with sleek floor-to-ceiling tiles
- Internal laundry, ducted air conditioning
- Secure car space adjoined by a storage area