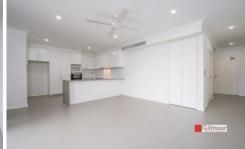

- Open plan layout integrates lounge, dining and kitchen zones
- Expansive north facing ground floor courtyard drenched in abundant sunshine
- Immaculate kitchen features host of stainless appliances
- Two enormous bedrooms, both appointed with built-in wardrobes
- Master bedroom complete with ensuite
- Large main bathroom fitted with sleek floor-to-ceiling tiles
- Internal laundry, ducted air conditioning
- Secure car space adjoined by a storage area