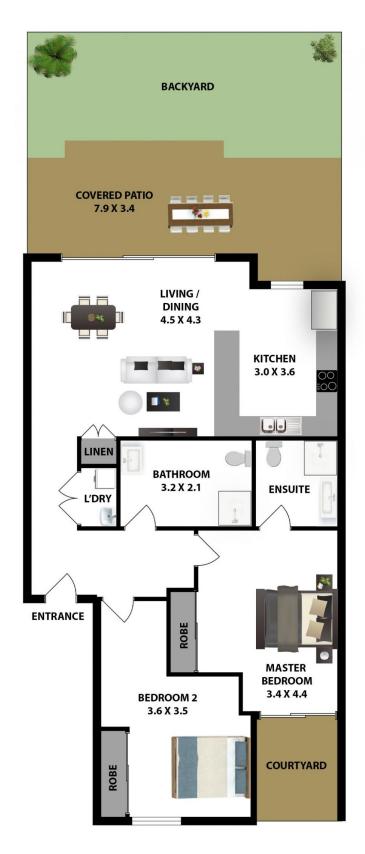

## 2/20 Fairway Drive Norwest NSW

A haven of fantastic light and privacy, this vast over 55s apartment caters to retirees seeking an active lifestyle in a secure environment. It's in the first stage of the thriving 'Golf Shore' complex, near buses, shops, medical centre and Norwest Station.

- Open plan layout integrates lounge, dining and kitchen zones
- Expansive north facing ground floor courtyard drenched in abundant sunshine
- Immaculate kitchen features host of stainless appliances
- Two enormous bedrooms, both appointed with built-in wardrobes
- Master bedroom complete with ensuite
- Large main bathroom fitted with sleek floor-to-ceiling tiles
- Internal laundry, ducted air conditioning
- Secure car space adjoined by a storage area