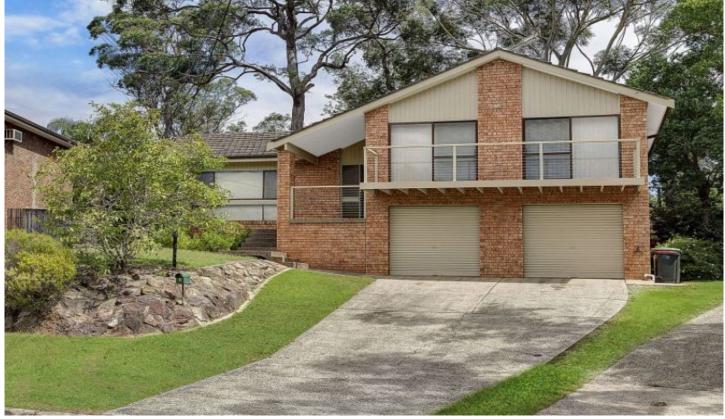

## 5 Athol Place Carlingford NSW

This large family friendly home is located in a quiet cul de sac within walking distance to Carlingford West Public school, Cumberland High School and James Ruse Agricultural College as well as North Rocks Shopping Centre.

## Featuring:

- Large kitchen with electric appliances and eat in area
- Four bedrooms all with built-in wardrobes
- Separate study
- Large separate rumpus room perfect for a kids playroom or teenage retreat
- Three bathrooms
- Great Storage
- Covered entertaining area
- Decent size neat and tidy back yard
- Polished floorboards
- Carpeted bedrooms all with built in wardrobes and