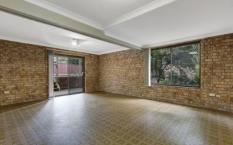

## Featuring:

- Large kitchen with electric appliances and eat in area
- Four bedrooms all with built-in wardrobes
- Separate study
- Large separate rumpus room perfect for a kids playroom or teenage retreat
- Three bathrooms
- Great Storage
- Covered entertaining area
- Decent size neat and tidy back yard
- Polished floorboards
- Carpeted bedrooms all with built in wardrobes and