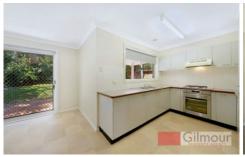

- Four bedrooms all with built-in robes
- Master bedroom with his and her built-in and ensuite
- Main bathroom with bathtub and separate toilet
- Guest powder room downstairs
- Separate lounge area with split system air-conditioning
- Kitchen with gas cooking and quality appliances, adjoining dining area
- Internal laundry
- Oversized tandem lock-up garage with internal access
- Fully fenced rear yard, shaded by established trees