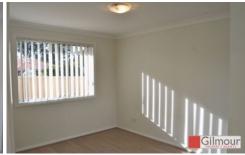

## Featuring: -

- both bedrooms with built-ins
- large lounge/dining with reverse cycle split system air conditioning
- stylish kitchen with Caesarstone benchtops, electric cooking, dishwasher and loads of cupboard space
- modern tiled bathroom with laundry facilities
- tiled living areas and laminated flooring to bedrooms
- a lovely outdoor area where you can sit and relax
- It also comes with 1 car space