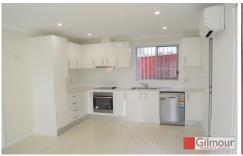

## Featuring: -

- both bedrooms with built-ins
- large lounge/dining with reverse cycle split system air conditioning
- stylish kitchen with Caesarstone benchtops, electric cooking, dishwasher and loads of cupboard space
- modern tiled bathroom with laundry facilities
- tiled living areas and laminated flooring to bedrooms
- a lovely outdoor area where you can sit and relax
- It also comes with 1 car space