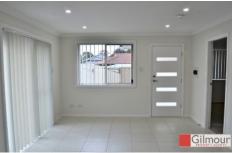

## Featuring: -

- both bedrooms with built-ins
- large lounge/dining with reverse cycle split system air conditioning
- stylish kitchen with Caesarstone benchtops, electric cooking, dishwasher and loads of cupboard space
- modern tiled bathroom with laundry facilities
- tiled living areas and laminated flooring to bedrooms
- a lovely outdoor area where you can sit and relax
- It also comes with 1 car space