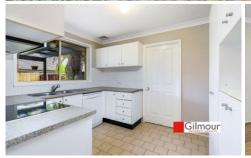

## Features include:

- Formal lounge saturated in natural light
- Fully fenced low maintenance yards ideal for children
- Separate dining area to rear of property overlooking grounds
- Portable air conditioner to dining area
- Tidy kitchen with electric cooking and dishwasher
- Master bedroom with built-in robe, air conditioner and ensuite
- Huge main bathroom with separate bath tub and shower