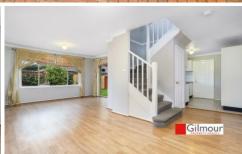

## Features include:

- Formal lounge saturated in natural light
- Fully fenced low maintenance yards ideal for children
- Separate dining area to rear of property overlooking grounds
- Portable air conditioner to dining area
- Tidy kitchen with electric cooking and dishwasher
- Master bedroom with built-in robe, air conditioner and ensuite
- Huge main bathroom with separate bath tub and shower