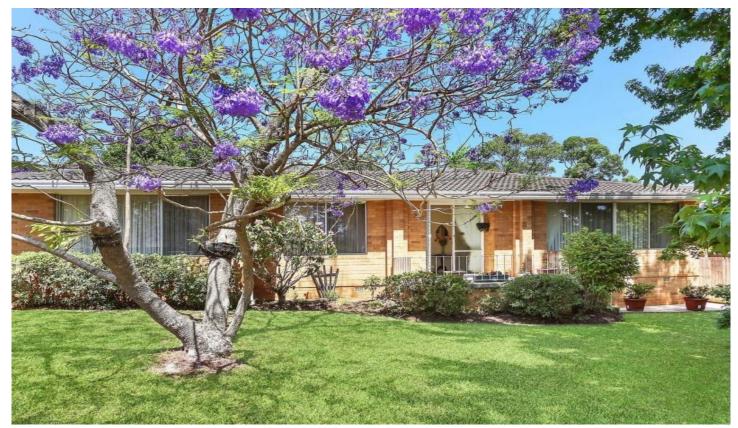

## 20 Benwerrin Avenue Baulkham Hills NSW

This large 3 Bedroom Family Home offers huge living and outdoor areas and features:

- ? Huge living space with open plan lounge and dining and additional lounge / rumpus.
- ? Split System Air Conditioning
- ? Freshly painted throughout
- ? Carpeted areas with new carpet
- ? Three spacious bedrooms
- ? Modern functional kitchen with great storage space
- ? Family bathroom with bath and shower and separate WC
- ? Internal laundry
- ? Extra Large DLUG with work bench and space
- ? Large undercover entertaining area
- ? Huge fully fenced rear garden