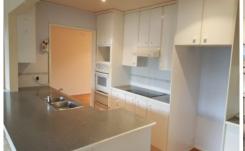

## 20 Benwerrin Avenue Baulkham Hills NSW

This large 3 Bedroom Family Home offers huge living and outdoor areas and features:

- ? Huge living space with open plan lounge and dining and additional lounge / rumpus.
- ? Split System Air Conditioning
- ? Freshly painted throughout
- ? Carpeted areas with new carpet
- ? Three spacious bedrooms
- ? Modern functional kitchen with great storage space
- ? Family bathroom with bath and shower and separate WC
- ? Internal laundry
- ? Extra Large DLUG with work bench and space
- ? Large undercover entertaining area
- ? Huge fully fenced rear garden