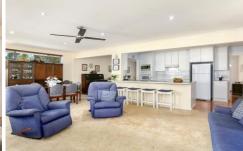

## 20 Benwerrin Avenue Baulkham Hills NSW

This large 3 Bedroom Family Home offers huge living and outdoor areas and features:

- ? Huge living space with open plan lounge and dining and additional lounge / rumpus.
- ? Split System Air Conditioning
- ? Freshly painted throughout
- ? Carpeted areas with new carpet
- ? Three spacious bedrooms
- ? Modern functional kitchen with great storage space
- ? Family bathroom with bath and shower and separate WC
- ? Internal laundry
- ? Extra Large DLUG with work bench and space
- ? Large undercover entertaining area
- ? Huge fully fenced rear garden