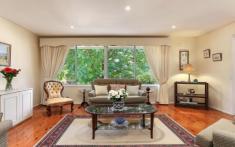

## 20 Benwerrin Avenue Baulkham Hills NSW

This large 3 Bedroom Family Home offers huge living and outdoor areas and features:

- ? Huge living space with open plan lounge and dining and additional lounge / rumpus.
- ? Split System Air Conditioning
- ? Freshly painted throughout
- ? Carpeted areas with new carpet
- ? Three spacious bedrooms
- ? Modern functional kitchen with great storage space
- ? Family bathroom with bath and shower and separate WC
- ? Internal laundry
- ? Extra Large DLUG with work bench and space
- ? Large undercover entertaining area
- ? Huge fully fenced rear garden