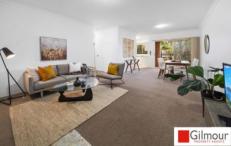

## 25/288-290 Kingsway Caringbah NSW

Located on the ground floor of a boutique apartment complex is this spacious, immaculate light-filled North facing apartment. Boasting generous size bedrooms and open plan lounge and living which flows seamlessly to the outdoor terrace.

## Features include:

- Raised ground floor apartment with northerly aspects
- Stunning undercover wrap around balcony
- Fully tiled bathroom with separate bath tub and shower
- Oversized living/ dining area perfect for entertaining
- Executive kitchen with ample storage and dishwasher
- Two fantastic sized bedrooms, both with built-in robes
- Second balcony off second bedroom
- Single lock up garage, security complex