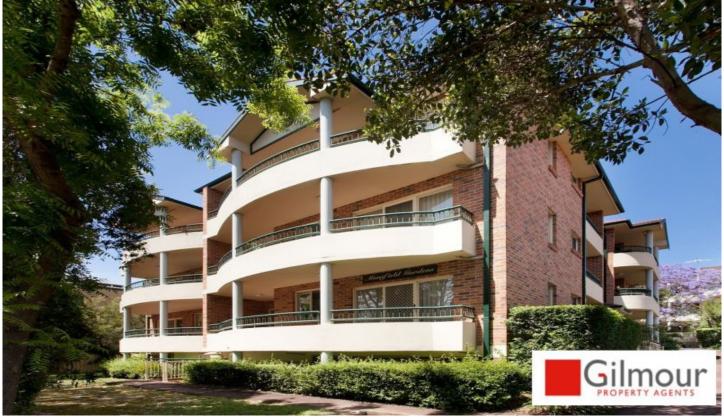

## 25/288-290 Kingsway Caringbah NSW

Located on the ground floor of a boutique apartment complex is this spacious, immaculate light-filled North facing apartment. Boasting generous size bedrooms and open plan lounge and living which flows seamlessly to the outdoor terrace.

## Features include:

- Raised ground floor apartment with northerly aspects
- Stunning undercover wrap around balcony
- Fully tiled bathroom with separate bath tub and shower
- Oversized living/ dining area perfect for entertaining
- Executive kitchen with ample storage and dishwasher
- Two fantastic sized bedrooms, both with built-in robes
- Second balcony off second bedroom
- Single lock up garage, security complex