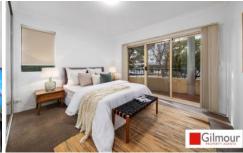

## Features include:

- Raised ground floor apartment with northerly aspects
- Stunning undercover wrap around balcony
- Fully tiled bathroom with separate bath tub and shower
- Oversized living/ dining area perfect for entertaining
- Executive kitchen with ample storage and dishwasher
- Two fantastic sized bedrooms, both with built-in robes
- Second balcony off second bedroom
- Single lock up garage, security complex