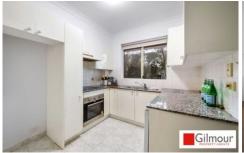

## Features include:

- Raised ground floor apartment with northerly aspects
- Stunning undercover wrap around balcony
- Fully tiled bathroom with separate bath tub and shower
- Oversized living/ dining area perfect for entertaining
- Executive kitchen with ample storage and dishwasher
- Two fantastic sized bedrooms, both with built-in robes
- Second balcony off second bedroom
- Single lock up garage, security complex