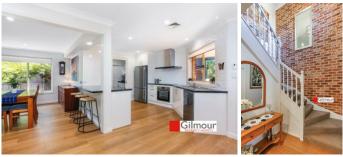

## Property features include:

- Outstanding and rare opportunity for future development
- Modern solid brick veneer construction
- Three bedrooms all with built ins
- Ensuite to master
- Spacious modern kitchen with stainless steel appliances
- Three bathrooms
- Full ducted A/C
- Open plan living areas
- Formal lounge plus extra living room