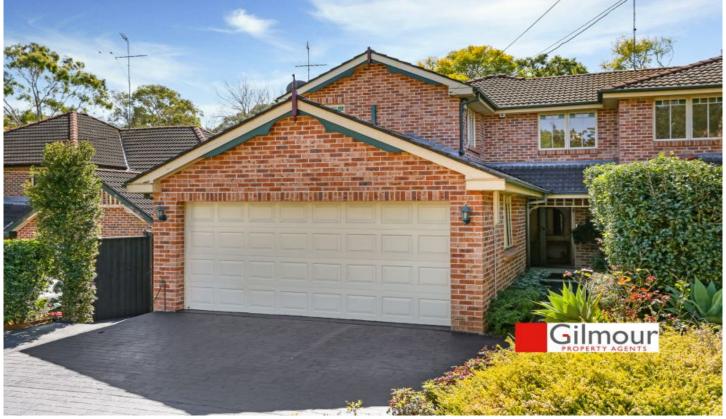

## **7B Sherwin Avenue Castle Hill NSW**

This character filled modern duplex presents an outstanding opportunity to purchase in the heart of Castle Hill. Occupying a 406sqm parcel of premium real estate, this property is Zoned R4 (High density) and is located just a short stroll to all the best amenities that Castle Hill offers.

## Property features include:

- Outstanding and rare opportunity for future development
- Modern solid brick veneer construction
- Three bedrooms all with built ins
- Ensuite to master
- Spacious modern kitchen with stainless steel appliances
- Three bathrooms
- Full ducted A/C
- Open plan living areas
- Formal lounge plus extra living room

## 3 📮 3 ⋤ 2 😭

**Price** : \$ 1,652,500 **Land Size** : 406 sqm

View: https://www.gilmour.com.au/sale/nsw/hills/c

astle-hill/residential/house/6833678

Noah Khanjani 02 9899 3311

7B Sherwin Avenue, Castle Hill Please note: Floorplan measurements are a guide only. All dimensions are approximate in their distance and volume. Rear www.digital1.com.au Deck Ldry Kitchen 3.4 x 3.4 Bedroom 3.6 x 2.8 Bedroom Bath 19 Family 4.2 x 3.5 Dining 5.2 x 3.3 Wir Entry Living 5.0 x 3.7 Bedroom Upper Level 3 Bath Garage 5.3 x 5.2