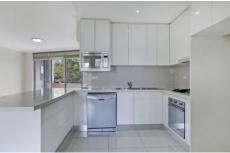

- Open plan layout featuring spacious living and dining areas
- Floor-to-ceiling sliding doors opening onto 2 oversized paved & grassed courtyards
- Stunning gas kitchen complete with CaesarStone island bench
- Three bedrooms with built-ins, luxury master has an ensuite
- Two fully tiled bathrooms, main has separate bath and shower
- Air conditioning, intercom access