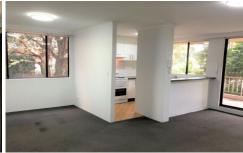

Featuring the following:

- Located on level one in a security building with lift access
- Open plan lounge and dining leading to large undercover balcony
- Split System Air conditioner to be installed
- Modern electric kitchen with dishwasher and plenty of storage space
- Two good size bedrooms, each with built-in wardrobe
- Carpeted throughout
- Separate bathroom & toilet
- Internal laundry
- Undercover carspace & plenty of visitors parking within the complex