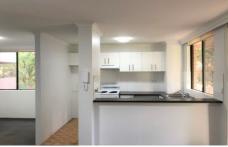

Featuring the following:

- Located on level one in a security building with lift access
- Open plan lounge and dining leading to large undercover balcony
- Split System Air conditioner to be installed
- Modern electric kitchen with dishwasher and plenty of storage space
- Two good size bedrooms, each with built-in wardrobe
- Carpeted throughout
- Separate bathroom & toilet
- Internal laundry
- Undercover carspace & plenty of visitors parking within the complex