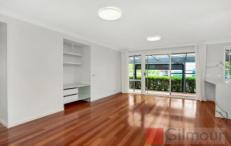

## Features:

- light filled living and dining area with timber flooring split system air-conditioner
- brand new kitchen with all new cooking appliances and dishwasher
- three good sized bedrooms with built in robes & ceiling fans
- family 2 way bathroom and separate toilet
- internal laundry
- covered rear patio for alfresco living
- single lock up garage
  Garden maintenance is included with the tenancy