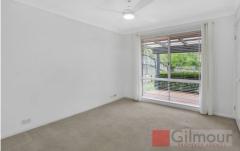

## Features:

- light filled living and dining area with timber flooring split system air-conditioner
- brand new kitchen with all new cooking appliances and dishwasher
- three good sized bedrooms with built in robes & ceiling fans
- family 2 way bathroom and separate toilet
- internal laundry
- covered rear patio for alfresco living
- single lock up garage
  Garden maintenance is included with the tenancy