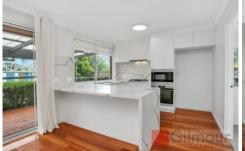

## Features:

- light filled living and dining area with timber flooring split system air-conditioner
- brand new kitchen with all new cooking appliances and dishwasher
- three good sized bedrooms with built in robes & ceiling fans
- family 2 way bathroom and separate toilet
- internal laundry
- covered rear patio for alfresco living
- single lock up garage
  Garden maintenance is included with the tenancy