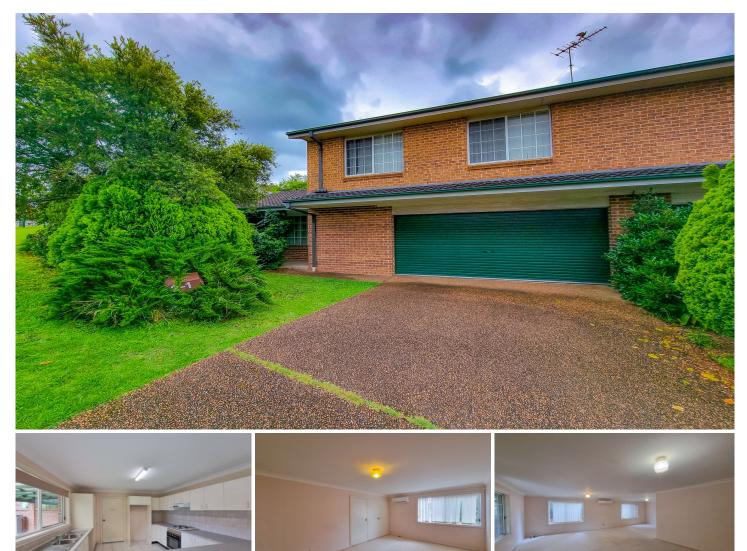

## 2/1 Beaumaris Avenue Castle Hill NSW

This welcoming home is saturated in natural light and offers spacious interiors overlooking the yards. The main lounge and dining areas are located off the kitchen creating a family friendly floor plan. Three great size bedrooms all with built-in robes and air-conditioning to the living room and master bedroom complete this property. Enjoy entertaining all year round with the covered alfresco area and grassed backyard, this home is sure to please the whole family.

## Features include:

- Three good size bedrooms, all with built-in robes
- Split system aircon and ensuite to master bedroom
- Open plan kitchen with gas cooking and dishwasher
- Separate eat-in kitchen overlooking yards
- Split system aircon to living room
- Large bathroom with separate bath tub and shower
- Undercover pergola area with low maintenance yards