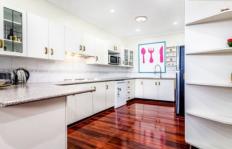

## Features Include:

- Spacious formal and informal living areas
- Light and airy kitchen with ample storage and dishwasher
- Huge teenage retreat creating a 6th bedroom with separate access
- Split system air-conditioners to four bedrooms
- Split system air-conditioners to teenage retreat, living room, and dining room
- Undercover alfresco dining perfect for summer BBQ's