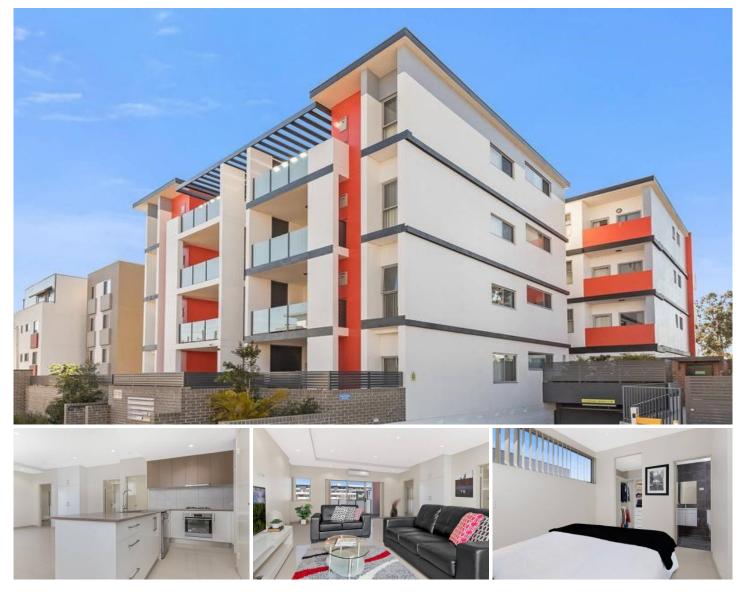

## 11/67-69 Essington Street Wentworthville NSW

Set in this lovely boutique development is this extra-large apartment,

Features include:

- Three bedrooms, each with air-conditioner
- Main with ensuite and walk-in wardrobe, other two with built-in
- Huge tiled open living plan with air-conditioner
- Big balcony entering the living area
- Ultra modern kitchen with gas cooking and dishwasher
- 2 beautifully appointed bathrooms
- Undercover carspace

Ideally located within walking distance to Woolworths, Wentworthville CBD and Wentworthville Railway Station, T-way buses to thriving Parramatta CBD and short drive to Westmead Hospitals, Westfield Shopping Centre, parks 3 🛤 2 🚔 1 🚘