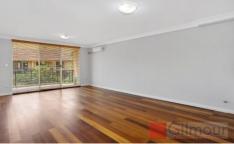

## Features include:

- Large air-conditioned living and dining rooms which flow seamlessly onto the outside, sheltered balcony
- Two light-filled bedrooms with new carpet
- Built-in robes and ensuite to main
- Bathroom with large corner bath
- Gourmet Polyurethane & Granite gas kitchen has plenty of storage cupboards & preparation space
- Single lock up garage