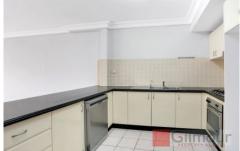

## Features include:

- Large air-conditioned living and dining rooms which flow seamlessly onto the outside, sheltered balcony
- Two light-filled bedrooms with new carpet
- Built-in robes and ensuite to main
- Bathroom with large corner bath
- Gourmet Polyurethane & Granite gas kitchen has plenty of storage cupboards & preparation space
- Single lock up garage