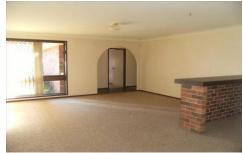

## 7 Flint Place Kellyville NSW

A practical layout offers three good-sized bedrooms with additional study, large combined lounge/dining and a fully equipped kitchen with ample storage and dishwasher which opens out to a fantastic size outdoor entertaining area. Perfect for the growing family, this property won't last long.

## Features include:

- Three good size bedrooms, two with built-in robes
- Good size bathroom with access from master bedroom
- Open plan kitchen with electric cooking and dishwasher
- Separate eat-in kitchen overlooking yards
- Low maintenance, fully fenced yards ideal for children with shed
- Well maintained and loved
- Large, combined living/ dining with separate study
- Undercover entertaining area perfect for entertaining