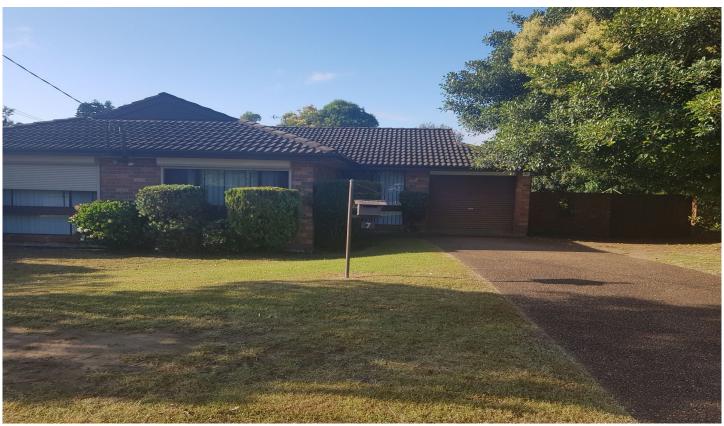

## 7 Flint Place Kellyville NSW

A practical layout offers three good-sized bedrooms with additional study, large combined lounge/dining and a fully equipped kitchen with ample storage and dishwasher which opens out to a fantastic size outdoor entertaining area. Perfect for the growing family, this property won't last long.

## Features include:

- Three good size bedrooms, two with built-in robes
- Good size bathroom with access from master bedroom
- Open plan kitchen with electric cooking and dishwasher
- Separate eat-in kitchen overlooking yards
- Low maintenance, fully fenced yards ideal for children with shed
- Well maintained and loved
- Large, combined living/ dining with separate study
- Undercover entertaining area perfect for entertaining